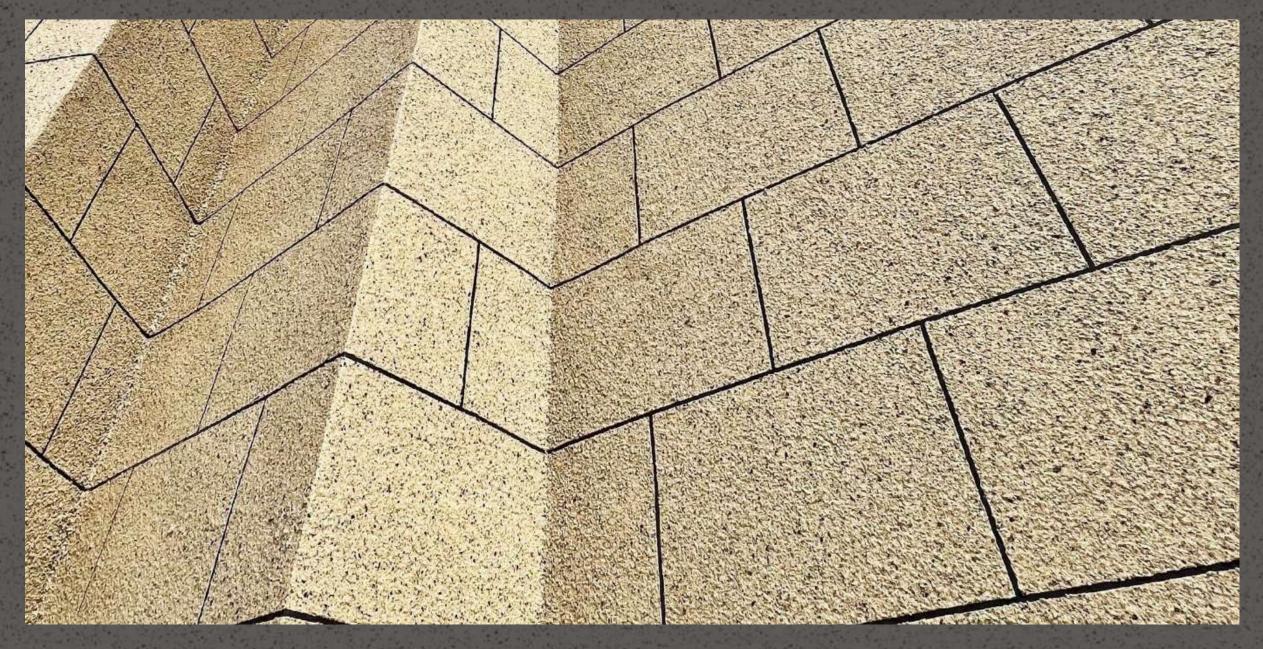

Facade – Compound Wall - Columns

#### Patterns / Effects

- Multi grove effect
- Brick effect
- Customized groove Effect.
- Granite / Ceramic / Rustic finish effect