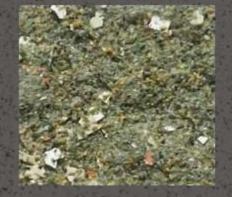

Showroom

About – The Insta stone coat is rare combination of natural minerals & technoengineering which offers authentic effect of natural stone with bold & prominent finish. With mix and match facility available to meet architects and interior designer's creativity and aesthetic.

Composition - Quartz stone, pigmented sand & flakes, binders & polymers.

Application - Ideal for interior & exterior surfaces, facades of commercial, residential, corporates buildings, educational Institutes, Hotels & Resorts etc.

Colours – Colours can be customized subject to quantity.

#### Patterns / Effects

- Multi grove effect
- Brick effect
- Customized groove Effect.
- Granite / Ceramic / Rustic finish effect