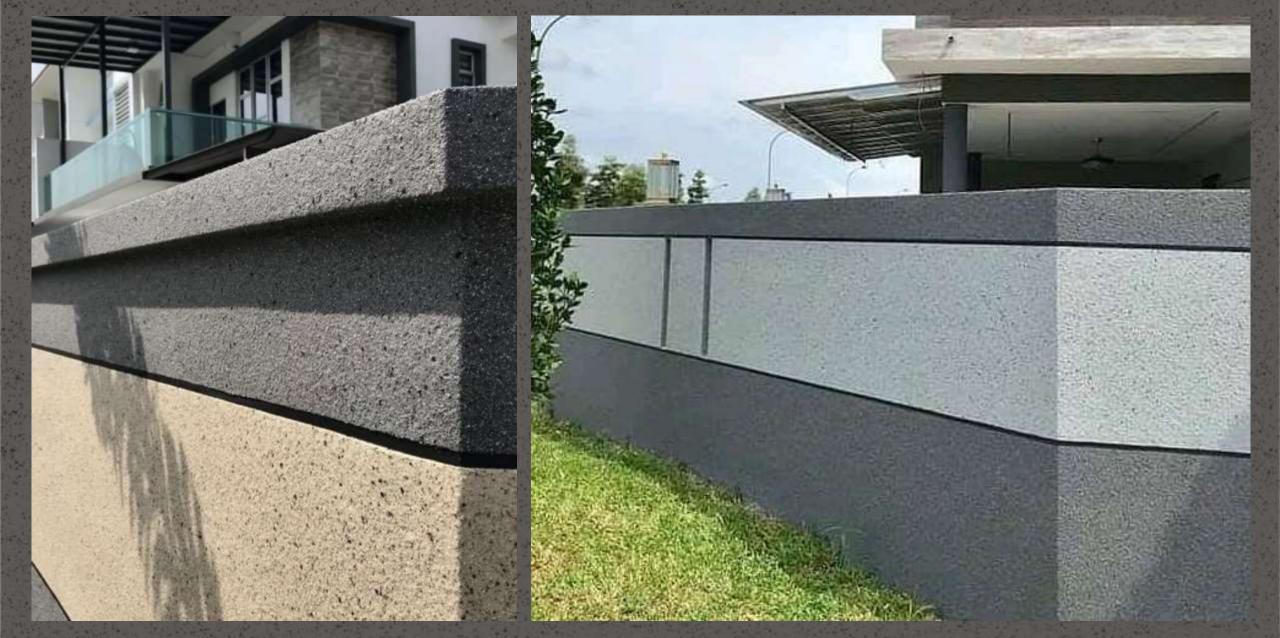

Facade – Compound Wall - Columns

Showroom

About – The Insta stone coat is rare combination of natural minerals & technoengineering which offers authentic effect of natural stone with bold & prominent finish. With mix and match facility available to meet architects and interior designer's creativity and aesthetic.

Composition - Quartz stone, pigmented sand & flakes, binders & polymers.

Application - Ideal for interior & exterior surfaces, facades of commercial, residential, corporates buildings, educational Institutes, Hotels & Resorts etc.