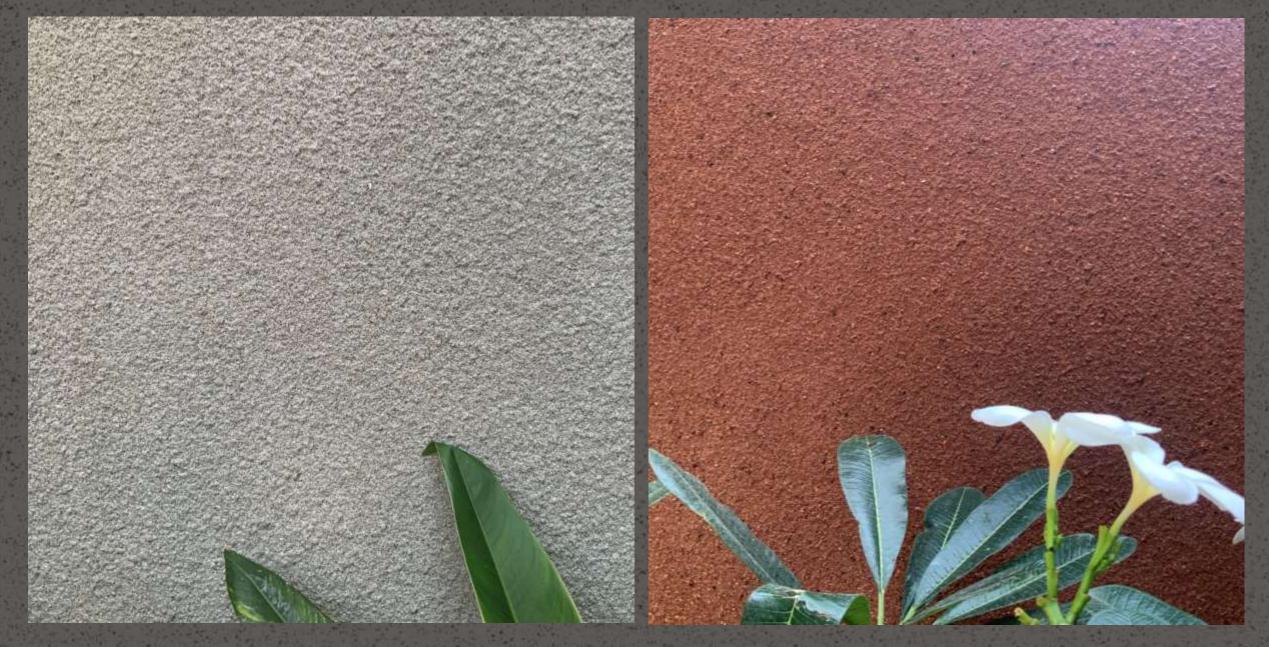

Showroom

About – The Insta stone coat is rare combination of natural minerals & technoengineering which offers authentic effect of natural stone with bold & prominent finish. With mix and match facility available to meet architects and interior designer's creativity and aesthetic.

Colours – Colours can be customized subject to quantity.