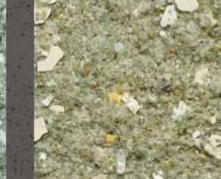

Showroom

About – The Insta stone coat is rare combination of natural minerals & technoengineering which offers authentic effect of natural stone with bold & prominent finish. With mix and match facility available to meet architects and interior designer's creativity and aesthetic.

Composition - Quartz stone, pigmented sand & flakes, binders & polymers.

Application - Ideal for interior & exterior surfaces, facades of commercial, residential, corporates buildings, educational Institutes, Hotels & Resorts etc.

Colours – Colours can be customized subject to quantity.

#### Patterns / Effects

- Multi grove effect
- Brick effect
- Customized groove Effect.
- Granite / Ceramic / Rustic finish effect