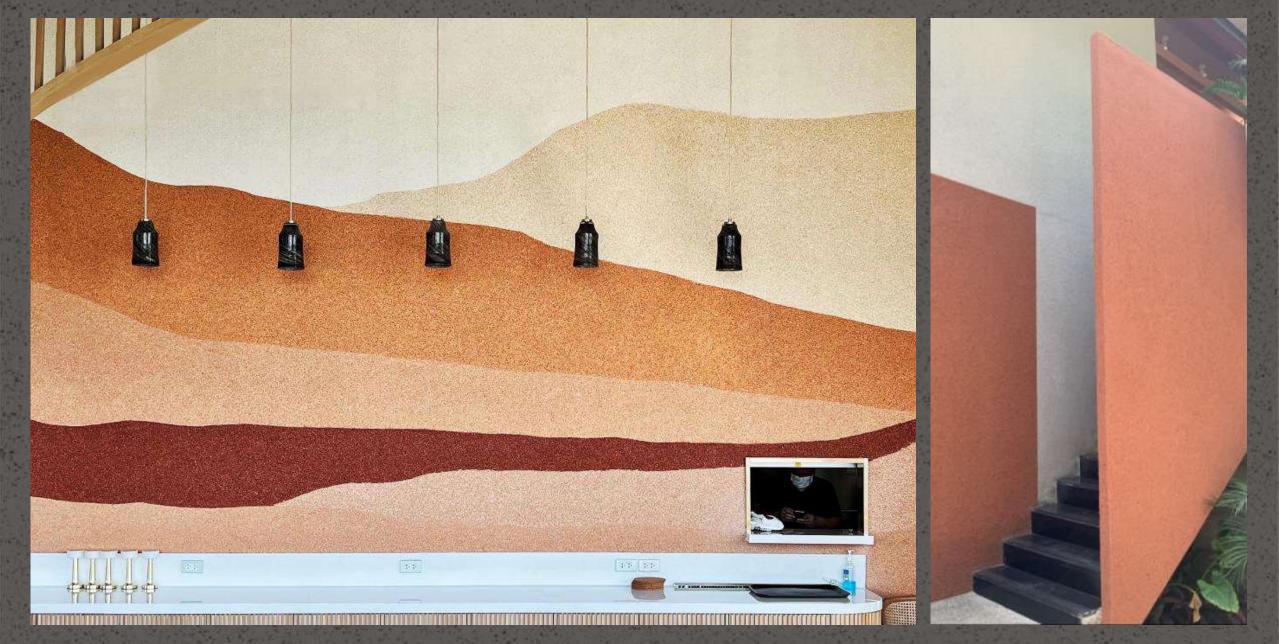

Showroom

About – The Insta stone coat is rare combination of natural minerals & technoengineering which offers authentic effect of natural stone with bold & prominent finish. With mix and match facility available to meet architects and interior designer's creativity and aesthetic.

Colours – Colours can be customized subject to quantity.