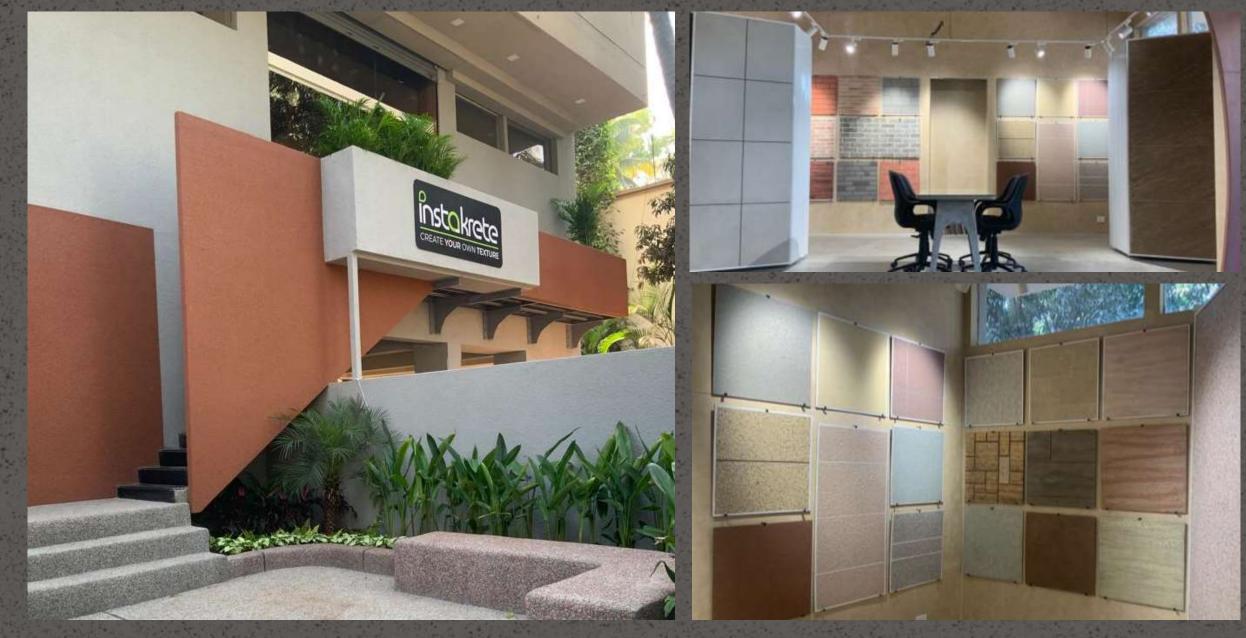

Showroom

About – The Insta stone coat is rare combination of natural minerals & technoengineering which offers authentic effect of natural stone with bold & prominent finish. With mix and match facility available to meet architects and interior designer's creativity and aesthetic.

Colours – Colours can be customized subject to quantity.

#### Patterns / Effects

- Multi grove effect
- Brick effect
- Customized groove Effect.
- Granite / Ceramic / Rustic finish effect