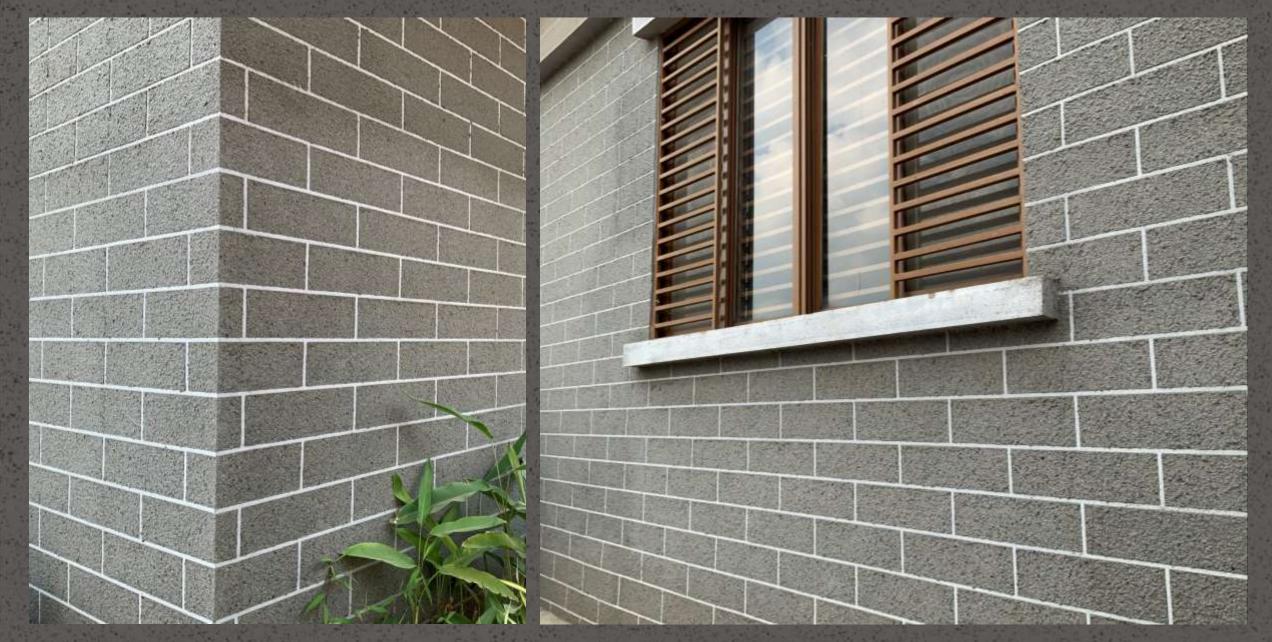

#### Patterns / Effects

- Multi grove effect
- Brick effect
- Customized groove Effect.
- Granite / Ceramic / Rustic finish effect