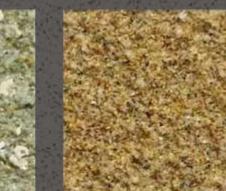

Showroom

About – The Insta stone coat is rare combination of natural minerals & technoengineering which offers authentic effect of natural stone with bold & prominent finish. With mix and match facility available to meet architects and interior designer's creativity and aesthetic.

Composition - Quartz stone, pigmented sand & flakes, binders & polymers.

Application - Ideal for interior & exterior surfaces, facades of commercial, residential, corporates buildings, educational Institutes, Hotels & Resorts etc.

Colours – Colours can be customized subject to quantity.