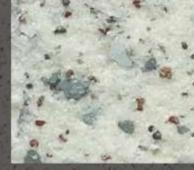

Showroom

About – The Insta stone coat is rare combination of natural minerals & technoengineering which offers authentic effect of natural stone with bold & prominent finish. With mix and match facility available to meet architects and interior designer's creativity and aesthetic.

Composition - Quartz stone, pigmented sand & flakes, binders & polymers.

Application - Ideal for interior & exterior surfaces, facades of commercial, residential, corporates buildings, educational Institutes, Hotels & Resorts etc.

Colours – Colours can be customized subject to quantity.

#### Patterns / Effects

- Multi grove effect
- Brick effect
- Customized groove Effect.
- Granite / Ceramic / Rustic finish effect