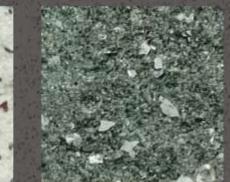

Showroom

About – The Insta stone coat is rare combination of natural minerals & technoengineering which offers authentic effect of natural stone with bold & prominent finish. With mix and match facility available to meet architects and interior designer's creativity and aesthetic.

Composition - Quartz stone, pigmented sand & flakes, binders & polymers.

Application - Ideal for interior & exterior surfaces, facades of commercial, residential, corporates buildings, educational Institutes, Hotels & Resorts etc.

Colours – Colours can be customized subject to quantity.

#### Patterns / Effects

- Multi grove effect
- Brick effect
- Customized groove Effect.
- Granite / Ceramic / Rustic finish effect