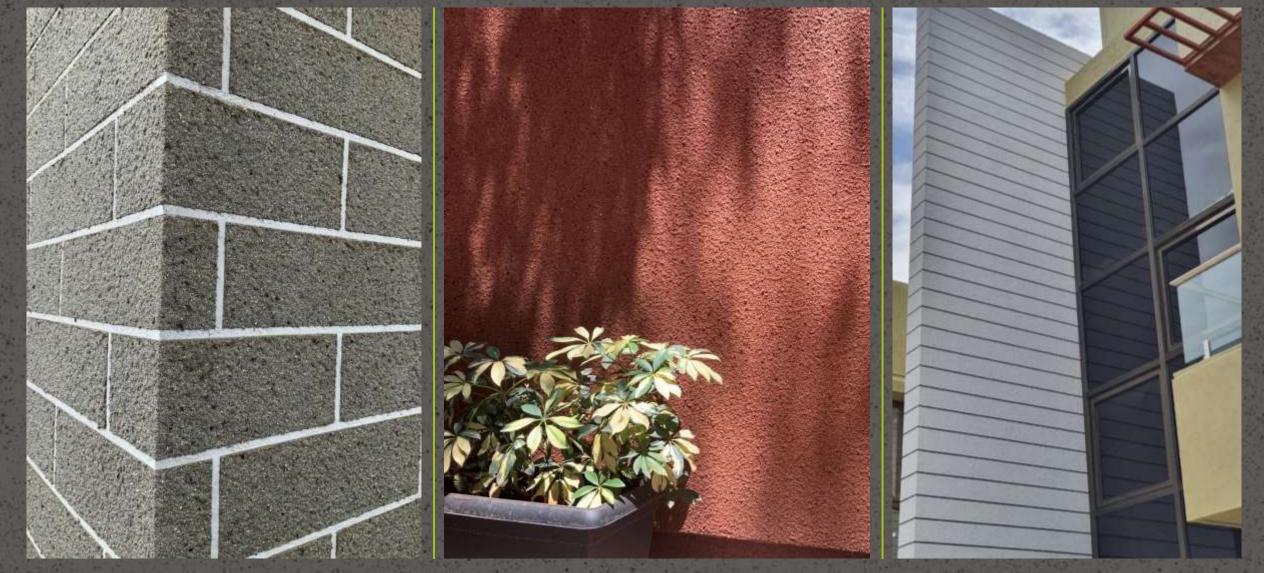

Facade – Compound Wall - Columns

### Features

- Fast & High bonding application.
- Economical & long lasting.
- Easy to Maintain, Repair & Recoat.
- Moisture, water & stain protection.
- Thin, lightweight & seamless application.
- Highly Customize with multiple colours & finish range.
- Great alternative of natural stone / finish / texture.
- Low VOC with Environment friendly Product.
- Expert application team equipped with latest tools & accessories.
- Ideal for any Interior, Exterior & Landscaping surfaces.

#### Patterns / Effects

- Multi grove effect
- Brick effect
- Customized groove Effect.
- Granite / Ceramic / Rustic finish effect