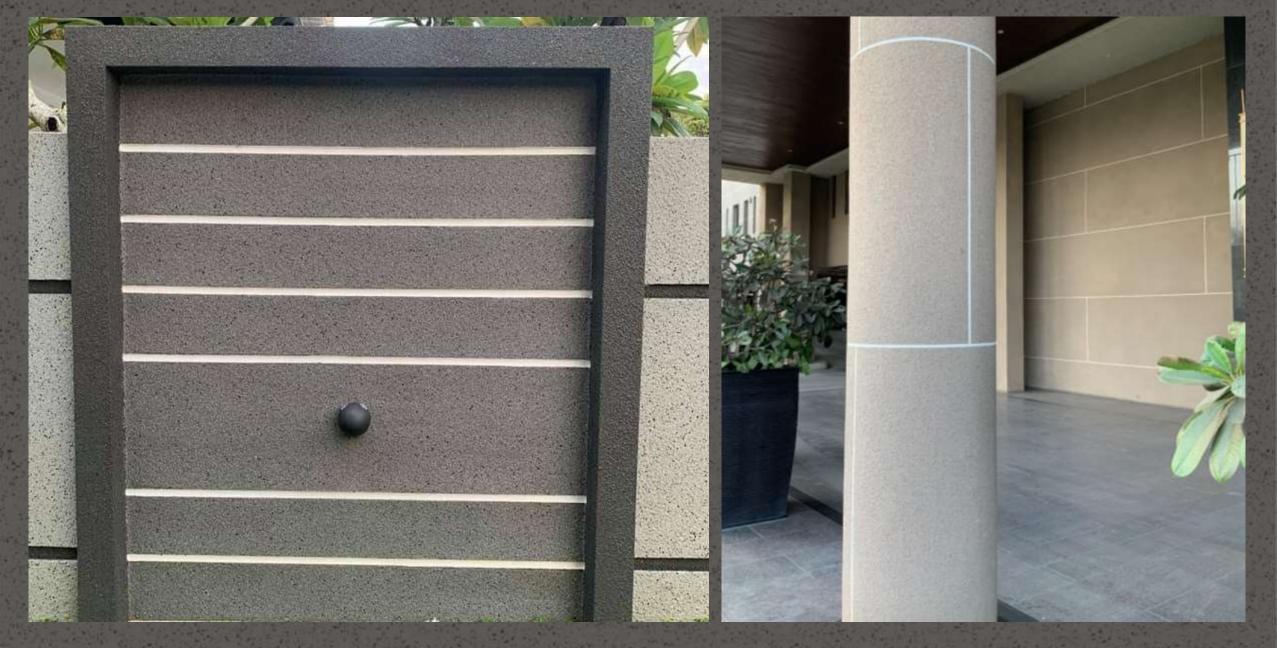

Facade – Compound Wall - Columns

Showroom

About – The Insta stone coat is rare combination of natural minerals & technoengineering which offers authentic effect of natural stone with bold & prominent finish. With mix and match facility available to meet architects and interior designer's creativity and aesthetic.

#### Patterns / Effects

- Multi grove effect
- Brick effect
- Customized groove Effect.
- Granite / Ceramic / Rustic finish effect