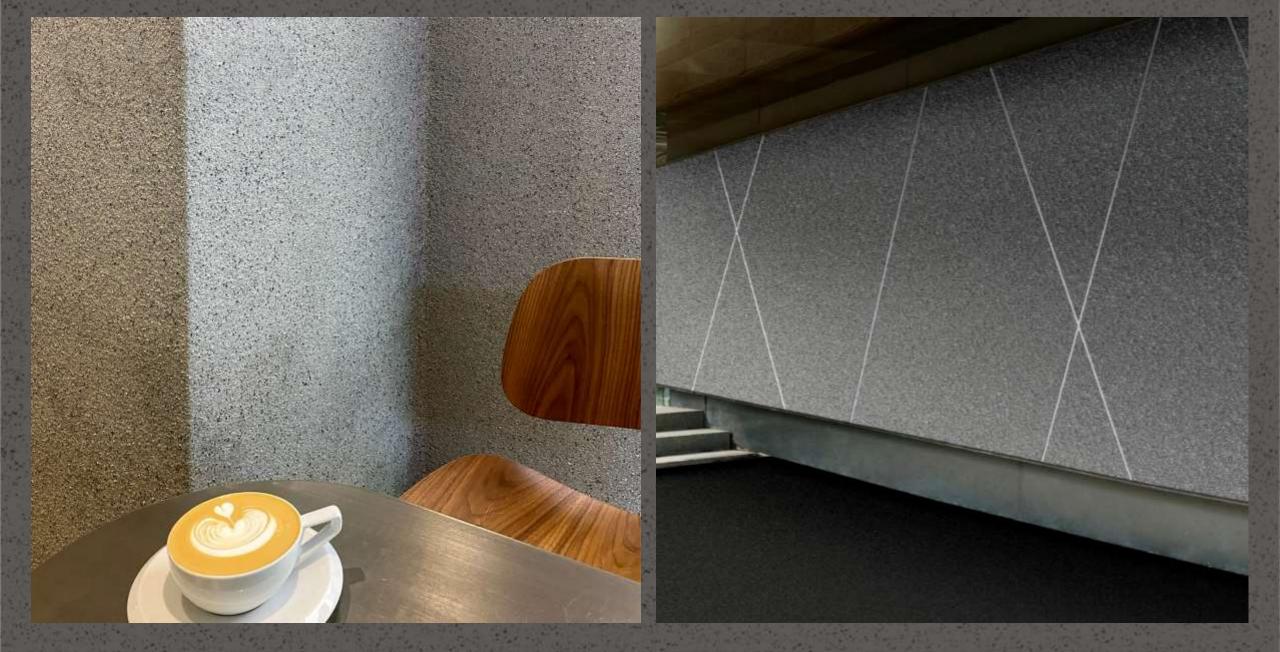

Showroom

About – The Insta stone coat is rare combination of natural minerals & technoengineering which offers authentic effect of natural stone with bold & prominent finish. With mix and match facility available to meet architects and interior designer's creativity and aesthetic.

#### Patterns / Effects

- Multi grove effect
- Brick effect
- Customized groove Effect.
- Granite / Ceramic / Rustic finish effect